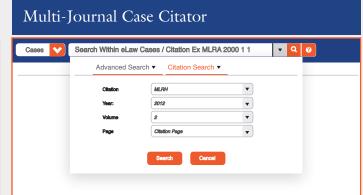

The relationships between referred cases can be viewed via precedent map diagram or a list — e.g. Followed, referred, distinguished or overruled.

m PU(A) 389/1978

You can extract judgments based on the citations of the various local legal journals.\*

eLaw has tools such as a law dictionary and a English - Malay translator to assist your research.

\*Clarification: Please note that eLaw's multi-journal case citator will retrieve the corresponding judgment for you, in the version and format of The Legal Review's publications, with an affixed MLR\* citation. No other publisher's version of the judgment will be retrieved & exhibited. The printed judgment in pdf from The Legal Review may then be submitted in Court, should you so require.