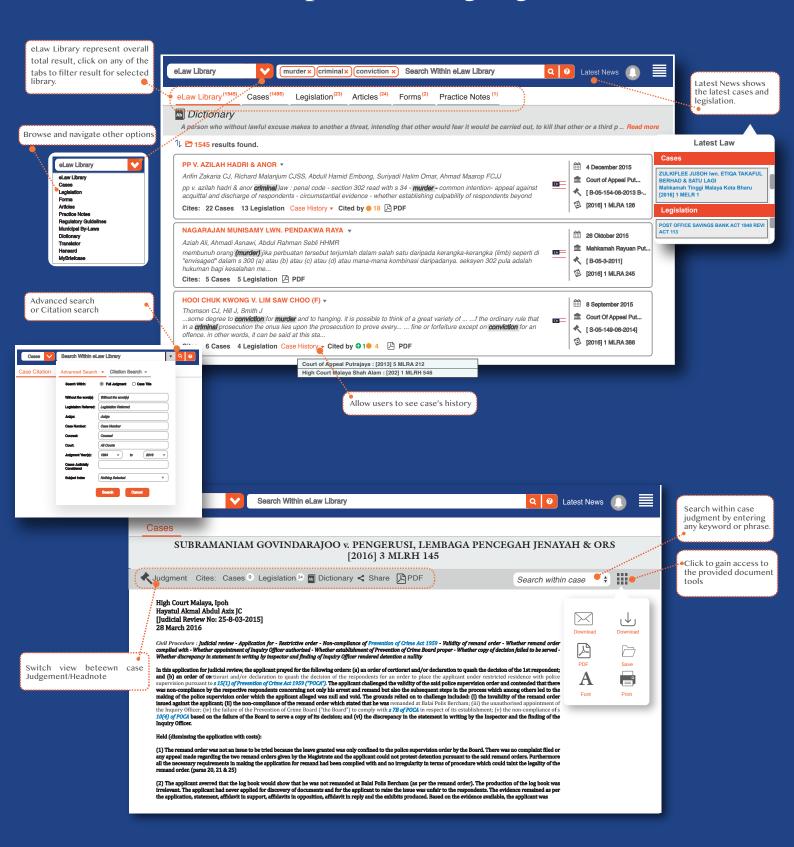

#### A Snapshot of Highlights

#### Our Features

LEGAL PROFESSION (PRACTICE AND ETIQUETTE) RULES 1978

#### Judgments Library

eLaw has more than 80,000 judgments from Federal/ Supreme Court, Court of Appeal, High Court, Industrial Court and Syariah Court, dating back to the 1900s.

eLaw has tools such as a law dictionary and a English - Malay translator to assist your research.

\*Clarification: Please note that eLaw's multi-journal case citator will retrieve the corresponding judgment for you, in the version and format of The Legal Review's publications, with an affixed MLR\* citation. No other publisher's version of the judgment will be retrieved & exhibited. The printed judgment in pdf from The Legal Review may then be submitted in Court, should you so require.