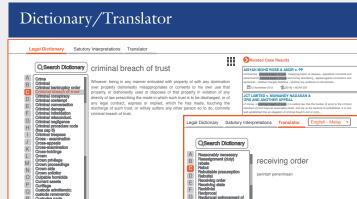

eLaw has tools such as a law dictionary and a English - Malay translator to assist your research.

\*Clarification: Please note that eLaw's multi-journal case citator will retrieve the corresponding judgment for you, in the version and format of The Legal Review's publications, with an affixed MLR\* citation. No other publisher's version of the judgment will be retrieved & exhibited. The printed judgment in pdf from The Legal Review may then be submitted in Court, should you so require.