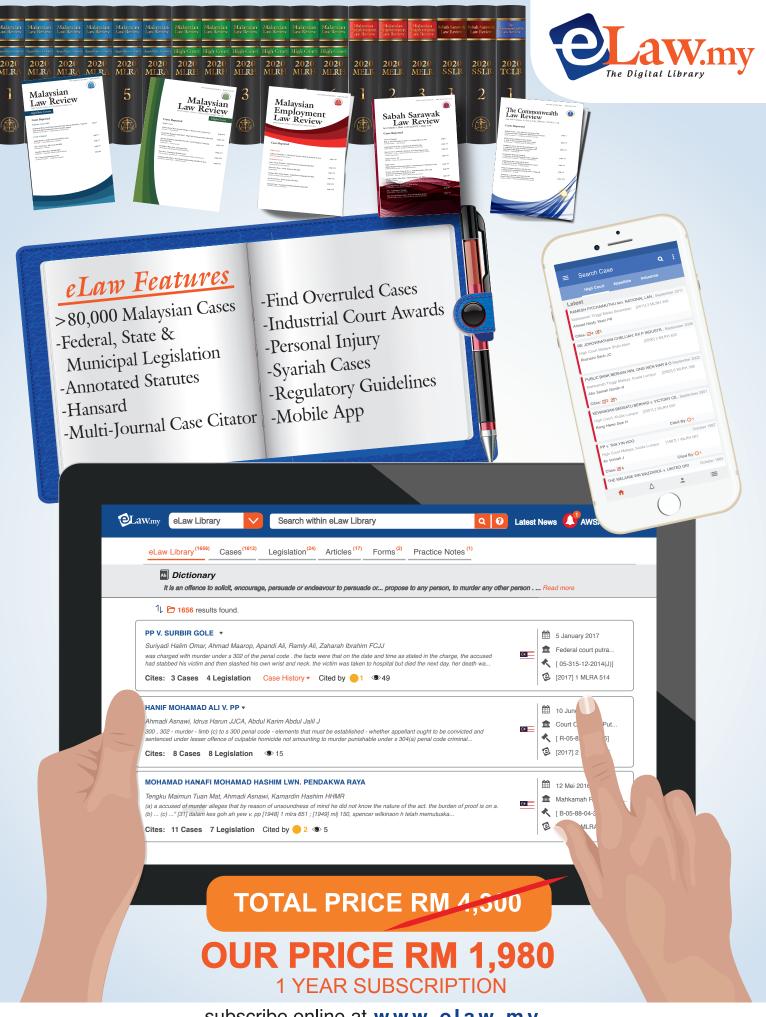

### Introducing eLaw Experience the difference today

eLaw.my is Malaysia's largest database of court judgments and legislation, that can be cross-searched and mined by a feature-rich and user-friendly search engine — clearly the most efficient search tool for busy legal professionals like you.

#### A Snapshot of Highlights

#### Our Features

eLaw has more than 80,000 judgments from Federal/ Supreme Court, Court of Appeal, High Court, Industrial Court and Syariah Court, dating back to the 1900s.

# Find Overruled Cases Results Majis Peguam V. Dato Sri Dr Muhammad Shafee Abdullah Refers To List View Procedent Map LEGAL PROFESSION ACT 1976 ETHCS & PROFESSIONAL RESPONSIBILITY 103E. Appeal from the final order of celebration of the Disciplinary Board. In force from: West Malaysia - 1 June 1977 (P.U.(B) 32777) LEGAL PROFESSION ACT 1976 ETHCS & PROFESSION POBLICITY FULES 3010 ETHCS & PROFESSION PROBLICITY FULES 1978 ETHCS & PROFESSION (PROFESSION PROBLET) 15. Interviews with press radio and television 15 NOVEMBER 2011 LEGAL PROFESSION (PRACTICE AND ETIQUETTE) RULES 1978 LEGAL PROFESSION (PRACTICE AND ETIQUETTE) RULES 1978

The relationships between referred cases can be viewed via precedent map diagram or a list — e.g. Followed, referred, distinguished or overruled.

You can extract judgments based on the citations of the various local legal journals.\*

You can cross-reference & print updated Federal and State Legislation including municipal by-laws and view amendments in a timeline format.

Main legislation are also annotated with explanations, cross-references, and cases.

eLaw has tools such as a law dictionary and a English - Malay translator to assist your research.

\*Clarification: Please note that eLaw's multi-journal case citator will retrieve the corresponding judgment for you, in the version and format of The Legal Review's publications, with an affixed MLR\* citation. No other publisher's version of the judgment will be retrieved & exhibited. The printed judgment in pdf from The Legal Review may then be submitted in Court, should you so require.