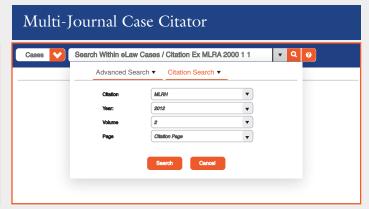

The relationships between referred cases can be viewed via precedent map diagram or a list — e.g. Followed, referred, distinguished or overruled.

You can extract judgments based on the citations of the various local legal journals.\*