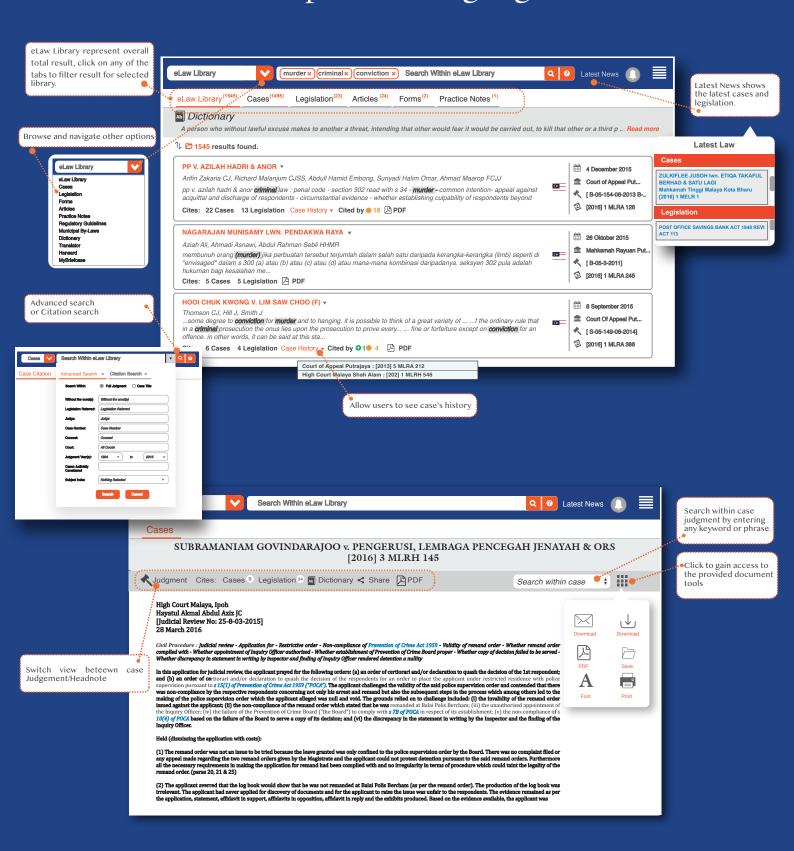

## SUBRAMANIAM GOVINDARAJOO v. PENGERUSI, LEMBAGA PENCEGAH JENAYAH & ORS [2016] 3 MLRH 145 Judgment Cites: Cases Legislation Dictionary < High Court Malaya, Ipoh Brystal Alamah Abdal Asts IC [Juddial Berdere No. 25-9-03-2015] 28 March 2016 Grid Procedure: Judicial Inview Application for the Subsequence of Pr

In this application for judicial review, the applicant prayed for the foll and (b) an order of cortionari and/or declaration to quash the dec

> and order was not an issue to be tried because the leave granted was only confined ande regarding the two remand orders given by the Magistrate and the applicant ( sary requirements in making the application for remand had been compiled with

The relationships between referred cases can be viewed via precedent map diagram or a list — e.g. Followed, referred, distinguished or overruled.

You can extract judgments based on the citations of the various local legal journals.\*