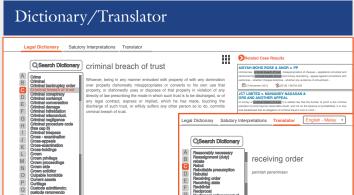

eLaw has tools such as a law dictionary and a English - Malay translator to assist your research.

\*Clarification: Please note that eLaw's multi-journal case citator will retrieve the corresponding judgment for you, in the version and format of The Legal Review's publications, with an affixed MLR\* citation. No other publisher's version of the judgment will be retrieved & exhibited. The printed judgment in pdf from The Legal Review may then be submitted in Court, should you so require.