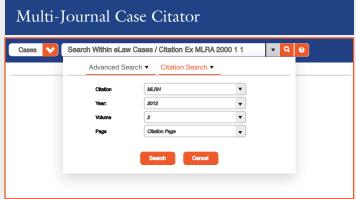

The relationships between referred cases can be viewed via precedent map diagram or a list — e.g. Followed, referred, distinguished or overruled.

You can extract judgments based on the citations of the various local legal journals.\*