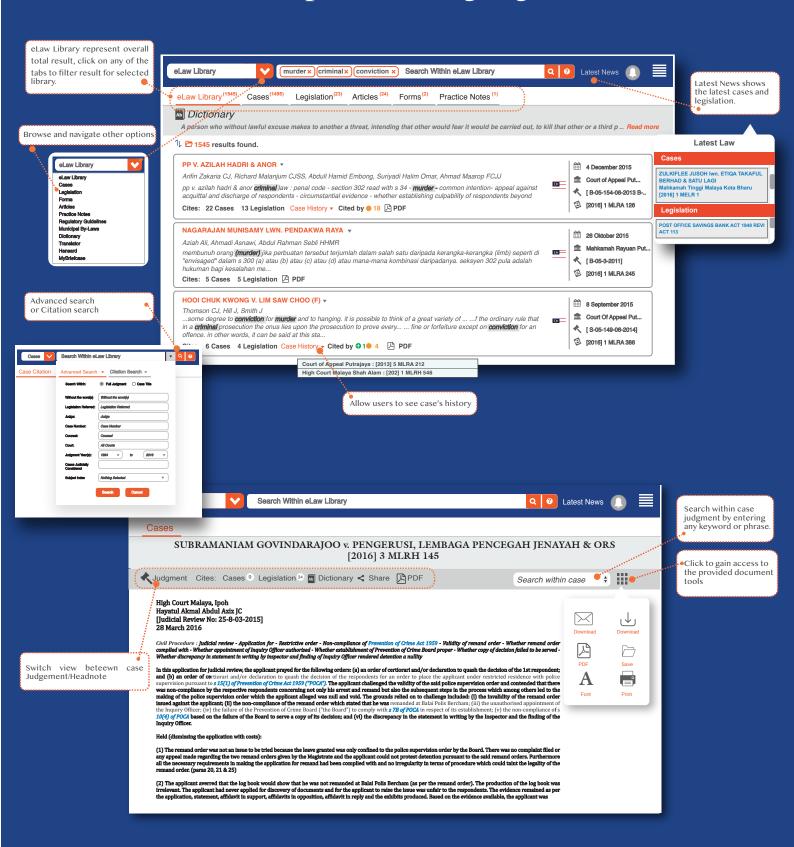

## SUBRAMANIAM GOVINDARAJOO v. PENGERUSI, LEMBAGA PENCEGAH JENAYAH & ORS [2016] 3 MI.RH 145 \*\*Judgment Cites: Cases \*\* Legislation \*\* \*\* Dictionary < \*\* \*\* \*\*High Court Malays, Ipoh High Court Ma

eLaw has more than 80,000 judgments from Federal/ Supreme Court, Court of Appeal, High Court, Industrial Court and Syariah Court, dating back to the 1900s.

and order was not an issue to be tried because the leave granted was only confined ands regarding the two remand orders given by the Magistrate and the applicant ( sary requirements in making the application for remand had been compiled with

The relationships between referred cases can be viewed via precedent map diagram or a list — e.g. Followed, referred, distinguished or overruled.

You can extract judgments based on the citations of the various local legal journals.\*

You can cross-reference & print updated Federal and State Legislation including municipal by-laws and view amendments in a timeline format.

Main legislation are also annotated with explanations, cross-references, and cases.

eLaw has tools such as a law dictionary and a English - Malay translator to assist your research.

\*Clarification: Please note that eLaw's multi-journal case citator will retrieve the corresponding judgment for you, in the version and format of The Legal Review's publications, with an affixed MLR\* citation. No other publisher's version of the judgment will be retrieved & exhibited. The printed judgment in pdf from The Legal Review may then be submitted in Court, should you so require.