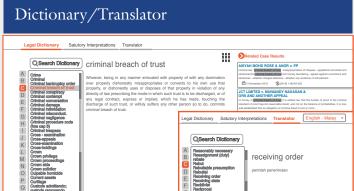

eLaw has tools such as a law dictionary and a English - Malay translator to assist your research.

\*Clarification: Please note that eLaw's multi-journal case citator will retrieve the corresponding judgment for you, in the version and format of The Legal Review's publications, with an affixed MLR\* citation. No other publisher's version of the judgment will be retrieved & exhibited. The printed judgment in pdf from The Legal Review may then be submitted in Court, should you so require.