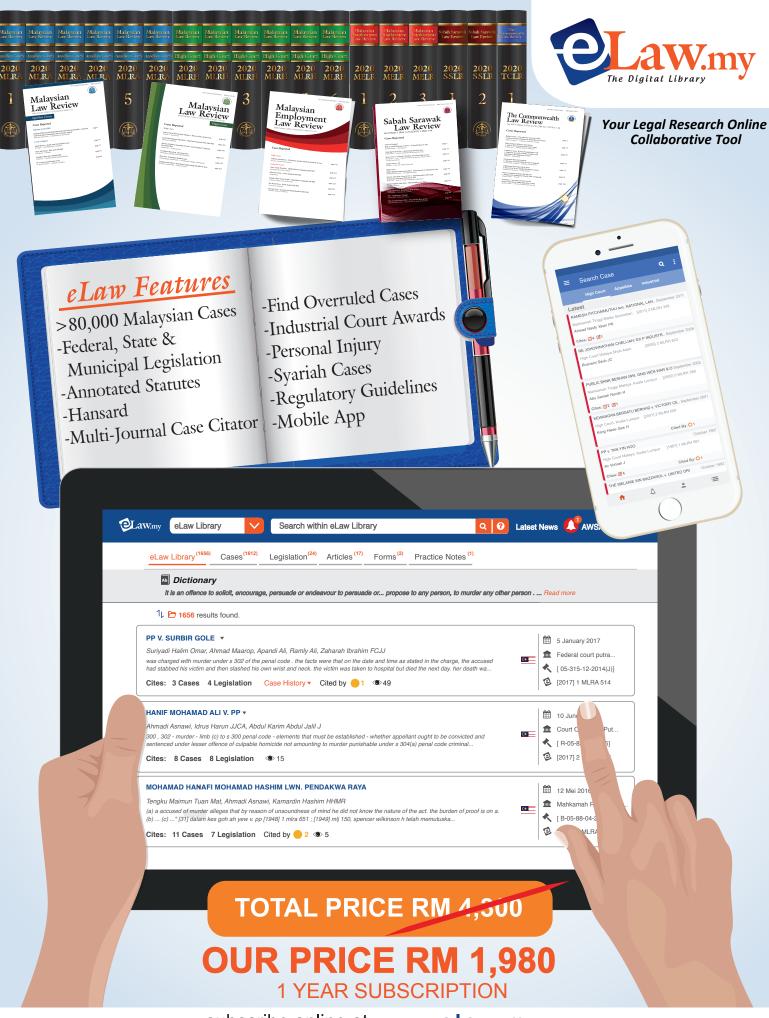

## Introducing eLaw Experience the difference today

eLaw.my is Malaysia's largest database of court judgments and legislation, that can be cross-searched and mined by a feature-rich and user friendly engine - clearly the most efficient legal research online collaborative tool for busy legal professionals like you.

## A Snapshot of Highlights

## Our Features

eLaw has more than 80,000 judgments from Federal/ Supreme Court, Court of Appeal, High Court, Industrial Court and Syariah Court, dating back to the 1900s.

and order was not an issue to be tried because the leave granted was only confined ands regarding the two remand orders given by the Magistrate and the applicant ( sary requirements in making the application for remand had been compiled with

The relationships between referred cases can be viewed via precedent map diagram or a list — e.g. Followed, referred, distinguished or overruled.

You can extract judgments based on the citations of the various local legal journals.\*

You can cross-reference & print updated Federal and State Legislation including municipal by-laws and view amendments in a timeline format.

Main legislation are also annotated with explanations, cross-references, and cases.

eLaw has tools such as a law dictionary and a English - Malay translator to assist your research.

\*Clarification: Please note that eLaw's multi-journal case citator will retrieve the corresponding judgment for you, in the version and format of The Legal Review's publications, with an affixed MLR\* citation. No other publisher's version of the judgment will be retrieved & exhibited. The printed judgment in pdf from The Legal Review may then be submitted in Court, should you so require.