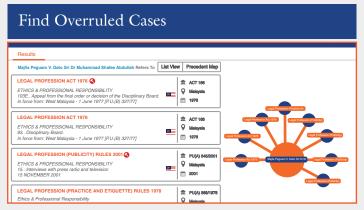

The relationships between referred cases can be viewed via precedent map diagram or a list — e.g. Followed, referred, distinguished or overruled.

You can extract judgments based on the citations of the various local legal journals.\*